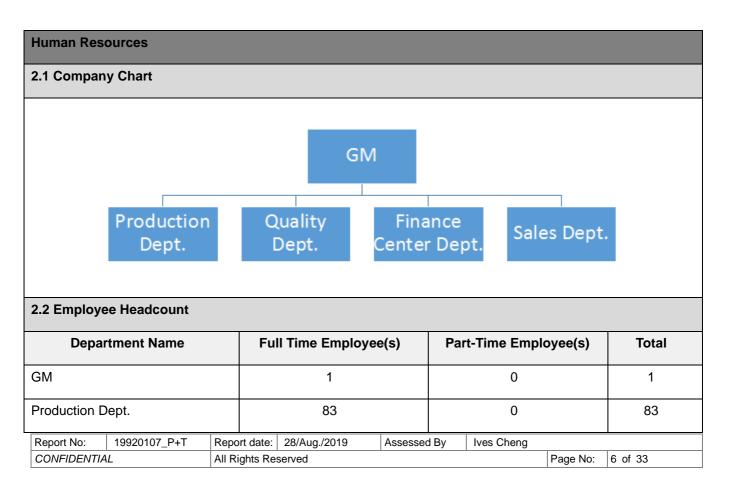

### **Section 2: Human Resources**

### **Assessment Report**

Report No.: 19920107\_P+T

| Quality Dept.        | 4   | 0 | 4   |
|----------------------|-----|---|-----|
| Finance Center Dept. | 4   | 0 | 4   |
| Sales Dept.          | 15  | 0 | 15  |
| Total Number:        | 107 | 0 | 107 |

### 2.3 Management

| Department              | Name                | Title              | Education                   | Year(s) in Current<br>Company |
|-------------------------|---------------------|--------------------|-----------------------------|-------------------------------|
| GM                      | Mr.Huajian Ma       | General<br>Manager | Senior high school graduate | 6                             |
| Production Dept.        | Mr.Dongtao Wang     | Manager            | Senior high school graduate | 4                             |
| Quality Dept.           | Mr.Hong Wu          | Manager            | Senior high school graduate | 5                             |
| Finance<br>Center Dept. | Ms.Jingmei<br>Huang | Manager            | Senior high school graduate | 2                             |
| Sales Depts             | Mr.Junhai Zhang     | Manager            | Senior high school graduate | 5                             |